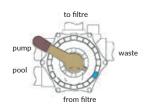

**H** Multiport Valve

I. Filtration pump waste pool from filtre

4.
Waste

2.
Backwash

pump waste pool from filtre

to filtre

from filtre

5. Recirculation

3.
Rinse

6.
Closed