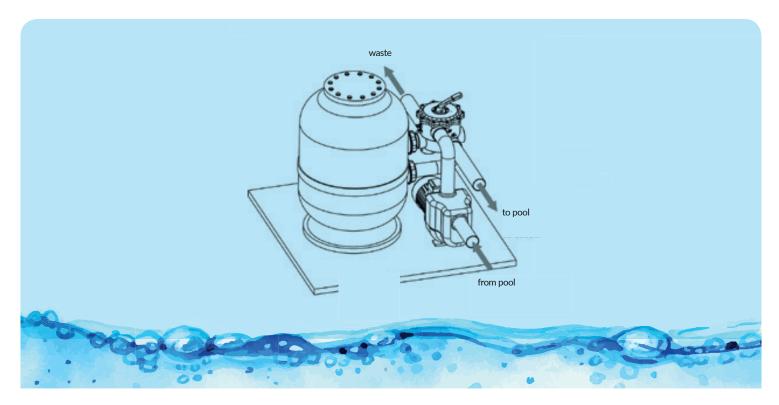

**H** Multiport Valve

I. Filtration pump waste pool from filtre

4.
Waste

2.
Backwash

pump waste pool from filtre

to filtre

from filtre

5. Recirculation

3.
Rinse

6.
Closed