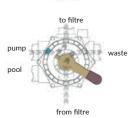

**H** Multiport Valve

I. Filtration pump waste pool from filtre

4.
Waste

2.
Backwash

pump waste pool from filtre

to filtre

from filtre

5. Recirculation

3.
Rinse

6.
Closed