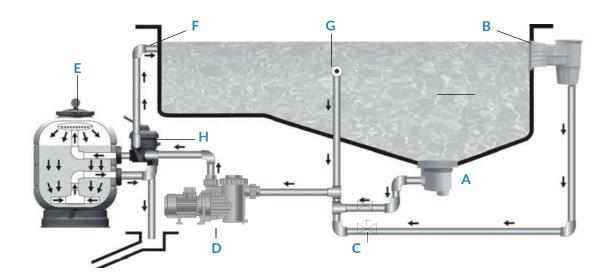

www.acquasource.gr

A Drain

E Filter

**B** Skimmer

F Return

**C** Valves

**G** Suction inlets

**D** Pump

**H** Multiport Valve

I. Filtration pump waste pool from filtre

4.
Waste

2.
Backwash

pump waste pool from filtre

to filtre

from filtre

5. Recirculation